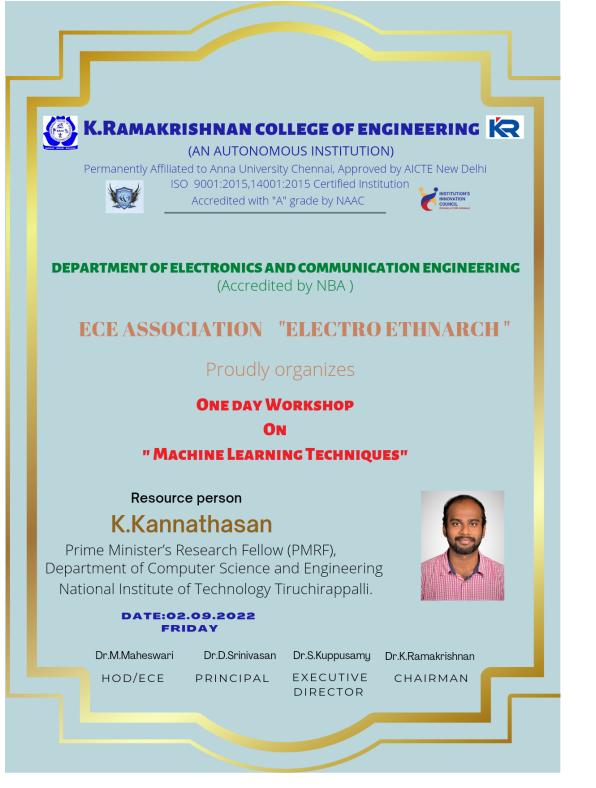

# DEPARTMENT OF ELECTRONICS AND COMMUNICATION ENGINEERING Report on "ONE DAY WORKSHOP ON MACHINE LEARNING TECHNIQUES" DATE: 02.09.2022

The ECE Association "Electro Ethnarch" and the Institution of Innovation Counsil Jointly organized one day workshop on "Machine Learning Techniques" on 02.09.2022.

The workshop was inaugurated by Dr D Srinivasan, Principal/KRCE. The welcome address was given by Dr. M.Maheswari HOD/ECE. Introduction about the programme was given by Dr. P.Satheesh Lingam AP/ECE. The Resource person Mr. K.Kannathasan, Prime Minister's Research Fellow (PMRF), Department of Computer Science & Engineering, NIT Trichy, addressed the gathering through his delightful lecture on machine learning.

The hands-on training of machine learning using MATLAB was also carried out by the resource person. Total of 136 students from ECE department / KRCE have actively participated in the workshop and found the workshop was very useful. The students gained greater benefit through it.