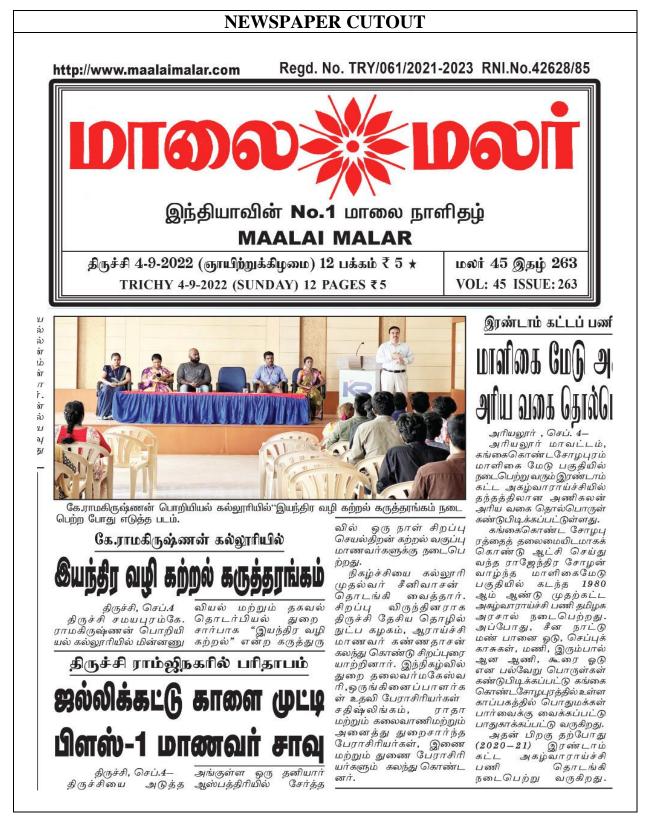

The workshop was inaugurated by Dr D Srinivasan, Principal/KRCE. The welcome address was given by Dr. M.Maheswari HOD/ECE. Introduction about the programme was given by Dr. P.Satheesh Lingam AP/ECE. The Resource person Mr. K.Kannathasan, Prime Minister's Research Fellow (PMRF), Department of Computer Science & Engineering, NIT Trichy, addressed the gathering through his delightful lecture on machine learning.

The hands-on training of machine learning using MATLAB was also carried out by the resource person. Total of 136 students from ECE department / KRCE have actively participated in the workshop and found the workshop was very useful. The students gained greater benefit through it.