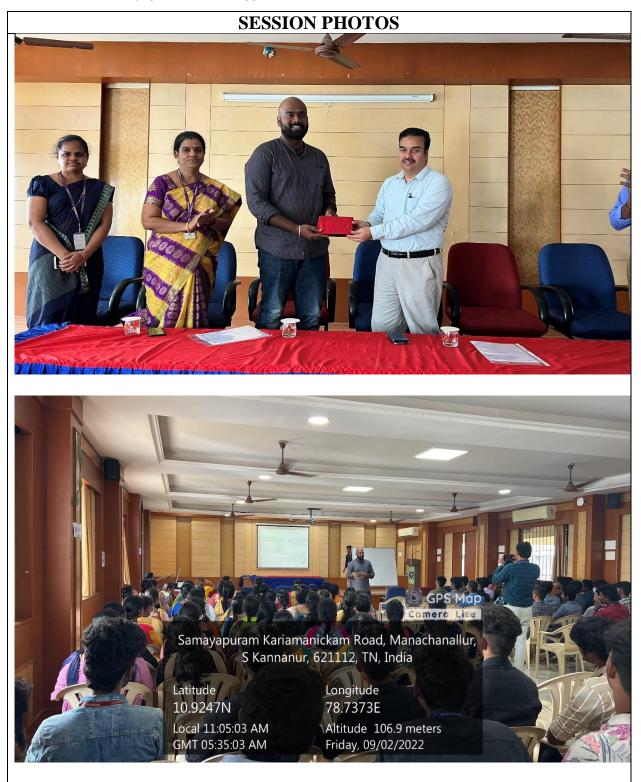

The hands-on training of machine learning using MATLAB was also carried out by the resource person. Total of 136 students from ECE department / KRCE have actively participated in the workshop and found the workshop was very useful. The students gained greater benefit through it.