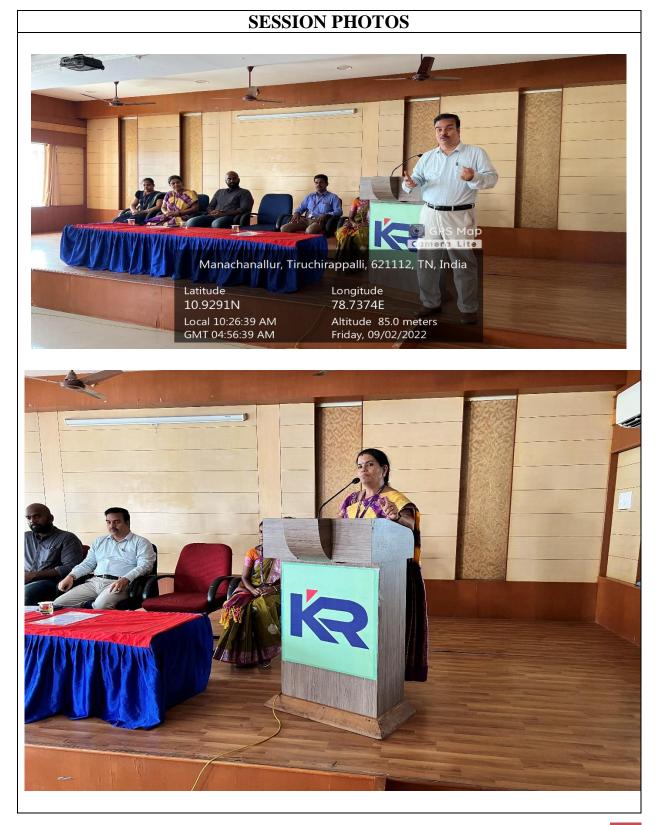

The workshop was inaugurated by Dr D Srinivasan, Principal/KRCE. The welcome address was given by Dr. M.Maheswari HOD/ECE. Introduction about the programme was given by Dr. P.Satheesh Lingam AP/ECE. The Resource person Mr. K.Kannathasan, Prime Minister's Research Fellow (PMRF), Department of Computer Science & Engineering, NIT Trichy, addressed the gathering through his delightful lecture on machine learning.

The hands-on training of machine learning using MATLAB was also carried out by the resource person. Total of 136 students from ECE department / KRCE have actively participated in the workshop and found the workshop was very useful. The students gained greater benefit through it.