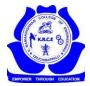

The workshop was inaugurated by Dr D Srinivasan, Principal/KRCE. The welcome address was given by Dr. M.Maheswari HOD/ECE. Introduction about the programme was given by Dr. P.Satheesh Lingam AP/ECE. The Resource person Mr. K.Kannathasan, Prime Minister's Research Fellow (PMRF), Department of Computer Science & Engineering, NIT Trichy, addressed the gathering through his delightful lecture on machine learning.

The hands-on training of machine learning using MATLAB was also carried out by the resource person. Total of 136 students from ECE department / KRCE have actively participated in the workshop and found the workshop was very useful. The students gained greater benefit through it.